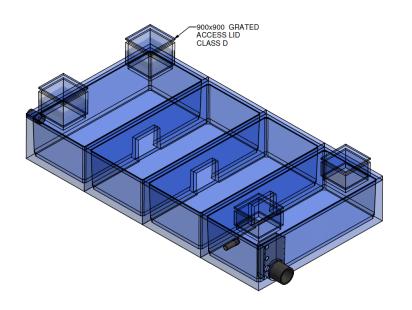

## 55,000L SPELVault Modular Precast Detention Tank

## SPELVault

Our range of precast concrete tanks are proudly manufactured at SPEL's own production facility.

The SPELVault utilises the latest Engineering precast technologies, including 50MPa concrete and a variety of reinforcement to enhance structural strength. The SPELVault delivers a truck trafficable concrete tank solution that is optimised in design to achieve the best freight to site efficiencies.

Fast install. Less Project Management supervision needed & less exposure to delays from inclement weather. Construction program gains.

The SPELVault is a robust solution for stormwater detention typically installed under carparks in commercial premises, or the common driveways in multi-unit developments.