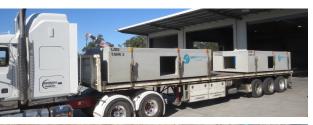

## **Case Study**

All tanks placed by 11:30am, ready to be backfilled and truck trafficable immediately.

No issue of a large excavation on-site for extended periods.

OH&S benefits. Tanks supplied to site fully cured to 50mPa. Construction traffic can access whole of site immediately. On-site efficiencies.

Fast install. Less Project Management supervision needed & less exposure to delays from inclement weather. Construction program gains.

The SPELVault is a robust solution for stormwater detention typically installed under carparks in commercial premises, or the common driveways in multi-unit developments.