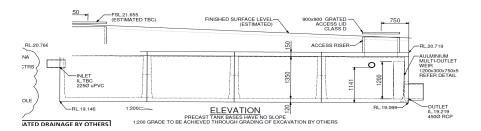

## 55,000L SPELVault Modular Precast Detention Tank

## SPELVault

Our range of precast concrete tanks are proudly manufactured at SPEL's own production facility.

The SPELVault utilises the latest Engineering precast technologies, including 50MPa concrete and a variety of reinforcement to enhance structural strength. The SPELVault delivers a truck trafficable concrete tank solution that is optimised in design to achieve the best freight to site efficiencies.

Fast install. Less Project Management supervision needed & less exposure to delays from inclement weather. Construction program gains.

The SPELVault is a robust solution for stormwater detention typically installed under carparks in commercial premises, or the common driveways in multi-unit developments.